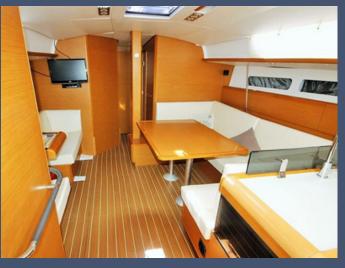

#### **Other equipment**

air-conditioning, 4 kw generator, heating, refrigerator, stove with oven, LCD/DVD/CD/MP3/USB