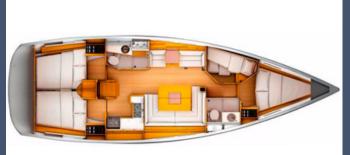

# Sun Odyssey 439, Luna

| Base           | Marina Lazure, Montenegro |
|----------------|---------------------------|
| Year built     | 2013                      |
| Length         | 13.34 m                   |
| Berths         | 8                         |
| Toilets        | 2                         |
| Water capacity | 5301                      |
| Fuel capacity  | 2001                      |
| Sails          | Roll                      |
| Engine         | Yanmar 54 HP              |
| Bow thruster   | Yes                       |