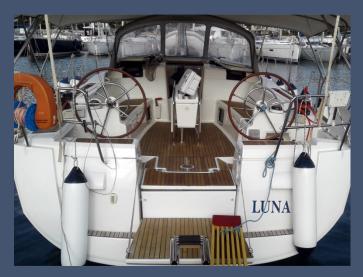

#### **Deck equipment**

Bow thruster, electric windlass, bimini top, sprayhood, deck shower, swimming ladder, teak cockpit, cockpit table, cockpit speakers

## Navigational equipment

VHF, Tri data, auto pilot, GPS plotter, 3G radar, forward scan, sea charts and pilot book