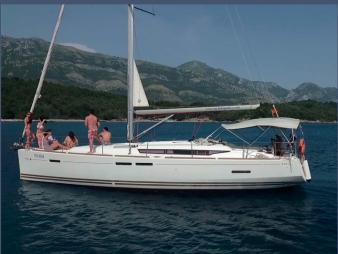

# Sun Odyssey 439, Luna

| Base           | Marina Lazure, Montenegro |
|----------------|---------------------------|
| Year built     | 2013                      |
| Length         | 13.34 m                   |
| Berths         | 8                         |
| Toilets        | 2                         |
| Water capacity | 5301                      |
| Fuel capacity  | 2001                      |
| Sails          | Roll                      |
| Engine         | Yanmar 54 HP              |
| Bow thruster   | Yes                       |