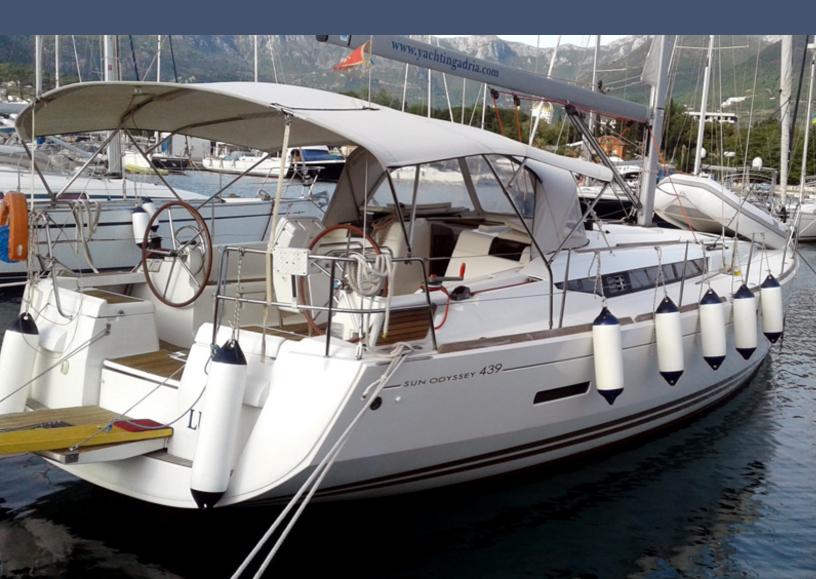

# Sun Odyssey 439, Luna

| Base           | Marina Lazure, Montenegro |
|----------------|---------------------------|
| Year built     | 2013                      |
| Length         | 13.34 m                   |
| Berths         | 8                         |
| Toilets        | 2                         |
| Water capacity | 5301                      |
| Fuel capacity  | 2001                      |
| Sails          | Roll                      |
| Engine         | Yanmar 54 HP              |
| Bow thruster   | Yes                       |

#### **Deck equipment**

Bow thruster, electric windlass, bimini top, sprayhood, deck shower, swimming ladder, teak cockpit, cockpit table, cockpit speakers